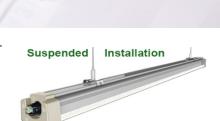

## Chain-2

Steel Wire Suspension for Easy LED Lamp Ceiling Installation. (2xset)

- elegant hanging of the lamp
- step-less height adjustment
- complete kit for one LED lamp