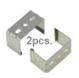

## **Professional Tri-Proof LED Batten Light**

- SE-4T40S With Motion 5.8GHZ Microwave Radar Sensor up to 8m distance.
- SE-4T40W Without sensor.
- 1.2m (4Ft)
- Power 40W, Flicker Free
- One Side Power Cable, 0.5m long
- Mounting Clip for Ceiling Mounted Installation, (2pcs)
- 5 Years Warranty